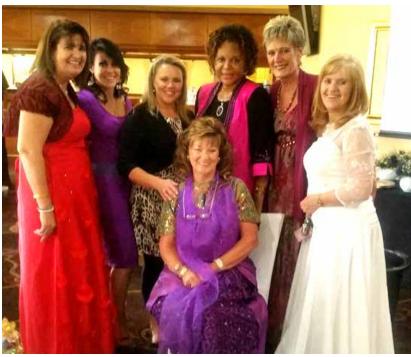

Rina Kinnear (seated) is honored at the Ten Year Anniversary of King's Daughters by (Back row left to right) Drienie Jacobs, Dedre Delport, Corli le Roux, Pearl Kupe, Deneze Diedericks and Elize Maree.